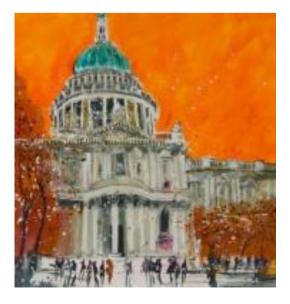

Liz Haughton's version

Liz Haughton's version

Mary Taylor's version

lan Pile, in the style of Susan Brown

Elaine Reed, in the style of Susan Brown

Paintings of Portsmouth Guldhall, in the style of Susan Brown

Arrunn ar Bosspurn Gulbhau

Chris Lewis

Barbara Bromley Jones

Tania Wilkie

Barbara Bromley Jones

Susan Brown painting as inspiration.....

Chris Lewis

for this painting by Bron Stubbington, of Barcelona