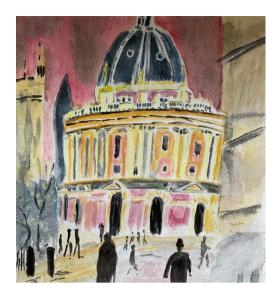

Liz Haughton's version

Liz Haughton's version

Mary Taylor's version

lan Pile, in the style of Susan Brown

Elaine Reed, in the style of Susan Brown

Paintings of Portsmouth Guldhall, in the style of Susan Brown

Arrunn ar Bosspurn Gulbhau

Chris Lewis

Barbara Bromley Jones

Tania Wilkie

Barbara Bromley Jones

Susan Brown painting as inspiration.....

Chris Lewis

for this painting by Bron Stubbington, of Barcelona