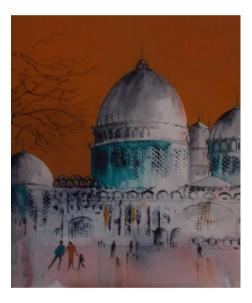

## **Contributions from members**

Susan Brown's original painting as inspiration for.....

Steve McIntyre's painting

Susan Brown's original painting

Susan Brown's original painting

Susan Brown's original painting

Liz Haughton's version

Liz Haughton's version

Mary Taylor's version

lan Pile, in the style of Susan Brown

Elaine Reed, in the style of Susan Brown

Paintings of Portsmouth Guldhall, in the style of Susan Brown