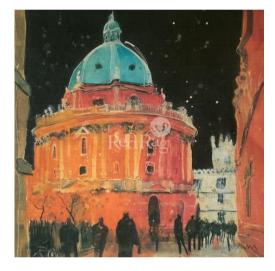

## **Contributions from members**

Susan Brown's original painting as inspiration for.....

Steve McIntyre's painting

Susan Brown's original painting

Susan Brown's original painting

Susan Brown's original painting

Liz Haughton's version

Liz Haughton's version

Mary Taylor's version

lan Pile, in the style of Susan Brown

Elaine Reed, in the style of Susan Brown

Paintings of Portsmouth Guldhall, in the style of Susan Brown