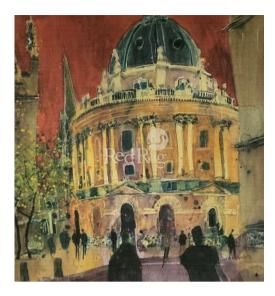

## Painters and their paintings

Number 2 – nomínated by Tanía Wílkíe, Susan Brown

Tania's challenged involved the artwork of Susan Brown, an artist from York who works in watercolour and acrylics mainly and is known for her cityscapes, painted in very vibrant and often uexpected colours. Here are a couple of her recent works.

## **Contributions from members**

Susan Brown's original painting as inspiration for.....

Steve McIntyre's painting

Susan Brown's original painting

Susan Brown's original painting

Susan Brown's original painting