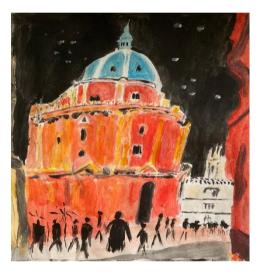

## Painters and their paintings

Number 2 – nomínated by Tanía Wílkíe, Susan Brown

Tania's challenged involved the artwork of Susan Brown, an artist from York who works in watercolour and acrylics mainly and is known for her cityscapes, painted in very vibrant and often uexpected colours. Here are a couple of her recent works.

## **Contributions from members**

Susan Brown's original painting as inspiration for.....

Steve McIntyre's painting

Susan Brown's original painting

Susan Brown's original painting

Susan Brown's original painting