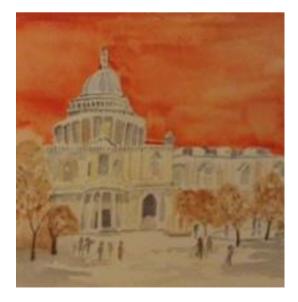

Liz Haughton's version

Liz Haughton's version

Mary Taylor's version

lan Pile, in the style of Susan Brown

Elaine Reed, in the style of Susan Brown

Paintings of Portsmouth Guldhall, in the style of Susan Brown