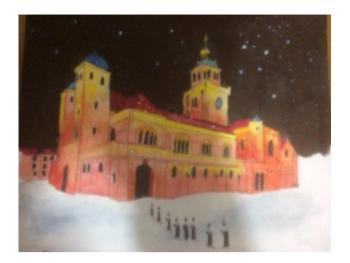

Arrunn ar Bosspurn Gulbhau

Chris Lewis

Barbara Bromley Jones

Tania Wilkie

Barbara Bromley Jones

Susan Brown painting as inspiration.....

Chris Lewis

for this painting by Bron Stubbington, of Barcelona