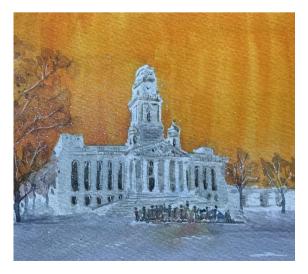

## Painters and their paintings

Number 2 – nomínated by Tanía Wílkíe, Susan Brown

Tania's challenged involved the artwork of Susan Brown, an artist from York who works in watercolour and acrylics mainly and is known for her cityscapes, painted in very vibrant and often uexpected colours. Here are a couple of her recent works.

## **Contributions from members**

Susan Brown's original painting as inspiration for.....

Steve McIntyre's painting

Susan Brown's original painting

Susan Brown's original painting

Susan Brown's original painting

Liz Haughton's version

Liz Haughton's version

Mary Taylor's version

lan Pile, in the style of Susan Brown

Elaine Reed, in the style of Susan Brown

Paintings of Portsmouth Guldhall, in the style of Susan Brown

Arrunn ar Bosspurn Gulbhau

Chris Lewis

Barbara Bromley Jones

Tania Wilkie

Barbara Bromley Jones

Susan Brown painting as inspiration.....

Chris Lewis

for this painting by Bron Stubbington, of Barcelona