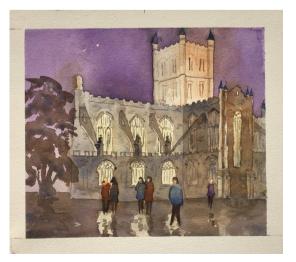

Liz Haughton's version

Liz Haughton's version

Mary Taylor's version

lan Pile, in the style of Susan Brown

Elaine Reed, in the style of Susan Brown

Paintings of Portsmouth Guldhall, in the style of Susan Brown

Arrunn ar Bosspurn Gulbhau

Chris Lewis

Barbara Bromley Jones

Tania Wilkie

Barbara Bromley Jones

Susan Brown painting as inspiration.....

Chris Lewis

for this painting by Bron Stubbington, of Barcelona