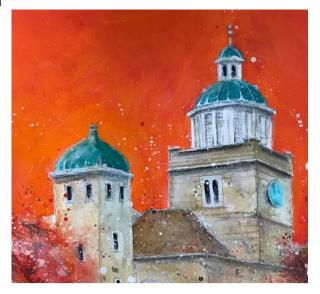

## Painters and their paintings

Number 2 – nomínated by Tanía Wílkíe, Susan Brown

Tania's challenged involved the artwork of Susan Brown, an artist from York who works in watercolour and acrylics mainly and is known for her cityscapes, painted in very vibrant and often uexpected colours. Here are a couple of her recent works.

## **Contributions from members**

Susan Brown's original painting as inspiration for.....

Steve McIntyre's painting

Susan Brown's original painting

Susan Brown's original painting

Susan Brown's original painting