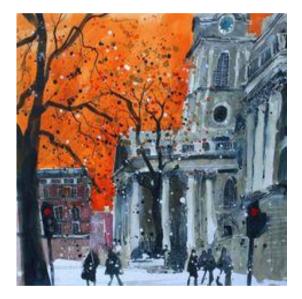

Liz Haughton's version

Liz Haughton's version

Mary Taylor's version

lan Pile, in the style of Susan Brown

Elaine Reed, in the style of Susan Brown

Paintings of Portsmouth Guldhall, in the style of Susan Brown

Arrunn ar Bosspurn Gulbhau

Chris Lewis

Barbara Bromley Jones

Tania Wilkie

Barbara Bromley Jones

Susan Brown painting as inspiration.....

Chris Lewis

for this painting by Bron Stubbington, of Barcelona