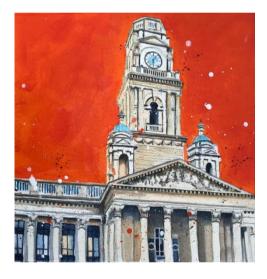

## Painters and their paintings

Number 2 – nomínated by Tanía Wílkíe, Susan Brown

Tania's challenged involved the artwork of Susan Brown, an artist from York who works in watercolour and acrylics mainly and is known for her cityscapes, painted in very vibrant and often uexpected colours. Here are a couple of her recent works.

## **Contributions from members**

Susan Brown's original painting as inspiration for.....

Steve McIntyre's painting

Susan Brown's original painting

Susan Brown's original painting

Susan Brown's original painting

Liz Haughton's version

Liz Haughton's version

Mary Taylor's version

lan Pile, in the style of Susan Brown

Elaine Reed, in the style of Susan Brown

Paintings of Portsmouth Guldhall, in the style of Susan Brown

Arrunn ar Bosspurn Gulbhau

Chris Lewis

Barbara Bromley Jones

Tania Wilkie

Barbara Bromley Jones

Susan Brown painting as inspiration.....

Chris Lewis

for this painting by Bron Stubbington, of Barcelona