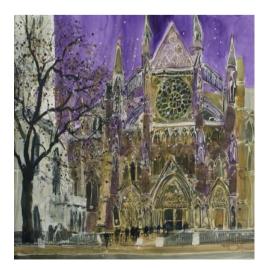

Liz Haughton's version

Liz Haughton's version

Mary Taylor's version

lan Pile, in the style of Susan Brown

Elaine Reed, in the style of Susan Brown

Paintings of Portsmouth Guldhall, in the style of Susan Brown

Arrunn ar Bosspurn Gulbhau

Chris Lewis

Barbara Bromley Jones

Tania Wilkie

Barbara Bromley Jones

Susan Brown painting as inspiration.....

Chris Lewis

for this painting by Bron Stubbington, of Barcelona