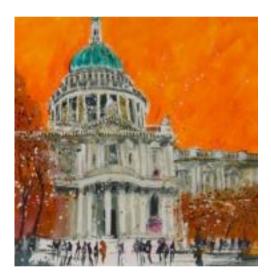

## Painters and their paintings

Number 2 – nomínated by Tanía Wílkíe, Susan Brown

Tania's challenged involved the artwork of Susan Brown, an artist from York who works in watercolour and acrylics mainly and is known for her cityscapes, painted in very vibrant and often uexpected colours. Here are a couple of her recent works.

## **Contributions from members**

Susan Brown's original painting as inspiration for.....

Steve McIntyre's painting

Susan Brown's original painting

Susan Brown's original painting

Susan Brown's original painting