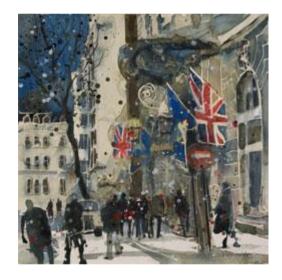

Liz Haughton's version

Liz Haughton's version

Mary Taylor's version

lan Pile, in the style of Susan Brown

Elaine Reed, in the style of Susan Brown

Paintings of Portsmouth Guldhall, in the style of Susan Brown

Arrunn ar Bosspurn Gulbhau

Chris Lewis

Barbara Bromley Jones

Tania Wilkie

Barbara Bromley Jones

Susan Brown painting as inspiration.....

Chris Lewis

for this painting by Bron Stubbington, of Barcelona